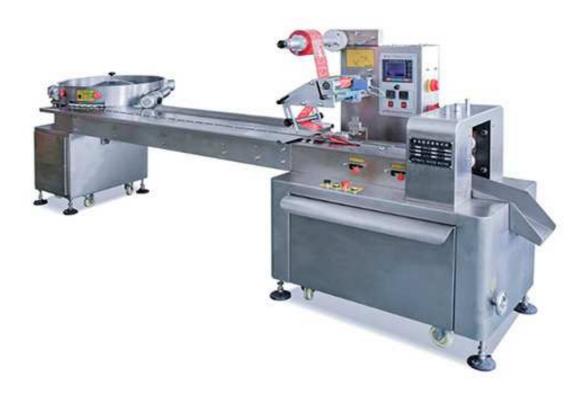

## Turntable Type Feeding Packing Machine for Candy Individual Package KT-250C

Turntable Type Feeding Packing Machine is suitable for rectangular, square, round, oval round candy combined in one special-shaped finishing automatic packaging machine. Such as Small Candy, Gumball, Puffy Corn Fingers, Spring Roll, etc.

## Features:

- Stable and operating smoothly,
- The frequency converter is used, the bags were set a long, slow and hesitant
- Imports of electrical control system, lcd display, parameter set is simple
- Superscript highly sensitive photoelectric eye tracking the exact location so that more precise closure
- Temperature controlled by an independent PID better packaging materials for various films
- Large rotating disk with automatic, air package rates the best results

## **Specification:**

| Туре           | KT-250C                                   |
|----------------|-------------------------------------------|
| Packing speed  | up to 800 bag/min                         |
| Specifications | rectangular square, round, oval, profiled |
| Bag length     | 45-90mm                                   |
| Total power    | 3.5KW                                     |
| Power          | 220V/380V                                 |
| Dimensions     | 3000*1350*1430mm                          |
| Weiht machines | 980kg                                     |