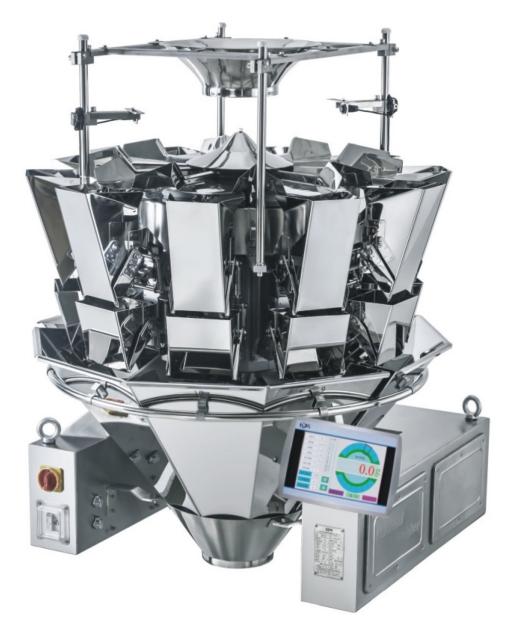

## **MULTI HEAD WEIGHERS**

#### HIGH SPEED ACCURATE WEIGHING SYSTEMS

Loynds multi-head weighers ensure that the correct amount of product is passed down to your packaging machine.

The weigher is gravity fed via a bucket elevator (sold separately) and is positioned next to a vertical bagging machine (sold separately).

Product is vibrated into weigh buckets with a weigh accuracy of between ±0.5-2g.

Multi-head weighers are key for high speed and accurate product packing.

We offer a 10-head, 14-head, and 20-head models.

### **FEATURES**

- Waterproof and dustproof, full stainless-steel construction.
- Various dump patterns.
- Multi Language HMI.
- Screen backlight adjustment.
- Store up to 99 programmes of pre-sets for quick changeover of products.
- Self-checking mode

| ITEM              | 10 HEAD STANDARD<br>Multi-Head Weigher                                                                                                                                                                                                                                                                                | 14 HEAD STANDARD<br>Multi-Head Weigher | 20 HEAD<br>Multi-Head Weigher |
|-------------------|-----------------------------------------------------------------------------------------------------------------------------------------------------------------------------------------------------------------------------------------------------------------------------------------------------------------------|----------------------------------------|-------------------------------|
| MODEL             | MW10                                                                                                                                                                                                                                                                                                                  | MW14                                   | MW20                          |
| WEIGHING RANGE    | 15g-2000g                                                                                                                                                                                                                                                                                                             | 15g-2000g                              | 15g-2000g                     |
| ACCURACY          | ±0.5-2g                                                                                                                                                                                                                                                                                                               | ±0.5-2g                                | ±0.5-2g                       |
| MAX SPEED         | 60 WPM                                                                                                                                                                                                                                                                                                                | 110 WPM                                | 60x2 WPM                      |
| POWER REQUIREMENT | 220v, 50hz, 1.5kW                                                                                                                                                                                                                                                                                                     | 220v, 50hz, 2kW                        | 220v, 50hz, 3.5kW             |
| HOPPER VOLUME     | 1.6L / 2.5L (Double Doors)                                                                                                                                                                                                                                                                                            |                                        |                               |
| MONITOR           | 10.4" Colour Touch Panel                                                                                                                                                                                                                                                                                              |                                        |                               |
| DIMENSIONS        | 1436x1086x1258                                                                                                                                                                                                                                                                                                        | 1600x1136x1374                         | 1628x1628x1486                |
| OPTIONAL EXTRAS   | Independent linear feeder pan, V-shaped linear feeder pan, Skirt on linear feeder pans, Cylinder gate on linear feeder pans, collection bucket.  Rotary top cone, diameter and angle of top cone, 316 stainless-steel, linear feeder pan angle, cross baffle for infeed funnel, Teflon coating, collating chute angle |                                        |                               |