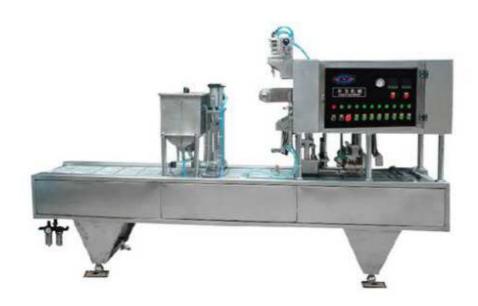

## MY-C2 Semi-Auto Filling Cup Sealing Machine for Water Cup

Suitable for Packing Beverages, Mineral Water, Soya Milk, Juices, etc. This machine is used for automatic filling and sealing of PP / HIPS Cups. This machine is well accepted in market due to its easy operation, and smooth production & low failure rate.

## Machines have functions of:

- Accurate Filling
- Automatic Sealing and Cutting
- Batch / Date Printing

## **Features:**

- Automatic Filling and Sealing
- Date and Batch Coding Device
- SS Body
- Easy Operation
- Low Maintenance