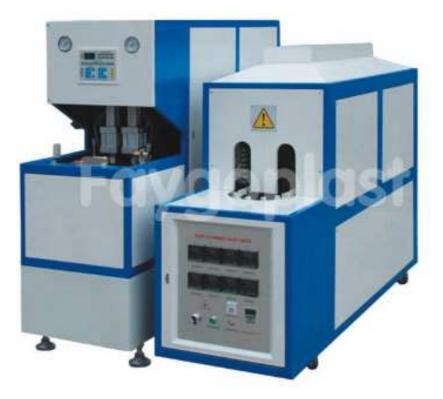

Semi Automatic Blow Molding Machine for Mineral Water FG-8Y1

## **Generally introduction**

1. FG-8Y1 semi-automatic bottle blow molding machine is suitable for producing PET plastic containers and bottles from 100-2000ml.

2. It is widely used to produce the carbonated bottle, mineral water, pesticide bottle, oil bottle, cosmetics bottle, wide-mouth bottle etc.

## **Characteristics:**

1. Energy saving design, greatly reduces production cost.

2. Advanced double-crank clamping and mud-platen moving design ensure performs do not drop during mould closing.

3. Imported high pressure blowing system ensures higher clarity and faster production.

4. Space saving, structure stable, easy and safe operating.