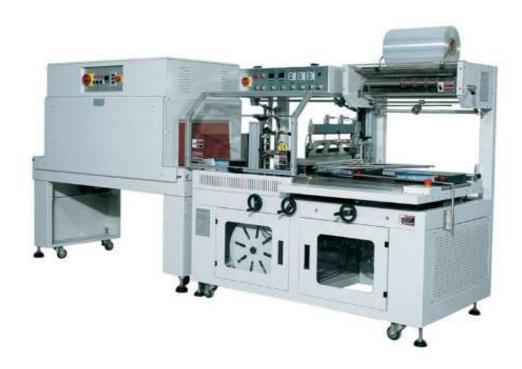

## Fully Automatic L Type Sealing and Cutting Shrink Wrapping Machine RY-LTM-500

This automatic L type sealing and cutting shrink wrapping machine, widely used in assembly line work for large quantity package with high work efficiency, equipped with a pinning hole device, adjustable film feeding system and adjustable conveying platform, meets different requirements for different products and it has a kissing device for packing the small products.

When packing different sizes of products, this fully automatic L type sealing and cutting shrink wrapping machine is very simple to adjust, need not to exchange any molds or any bag-making device.

Can be added easy tearing function according to the customer's requirements.