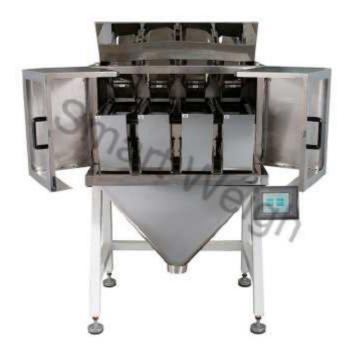

## Smart Weigh SW-LW4 4 Head Linear Weigher

## Features:

- Make mix different produts weighing at one discharge;
- Adopt no-grade vibrating feeding system to make products flowing more fluently;
- ◆ Program can be freely adjusted according to production condition;
- Adopt high precision digital load cell;
- ◆ Stable PLC or modular system control;
- ♦ Color touch screen with Multilanguage control panel;
- ◆ Sanitation with 304 # S/S construction
- ♦ The parts contacted products can be easily mounted without tools;

It is suitable for smaller granule and powder, like rice, sugar, flour, coffee powder etc.

## **Parameters:**

| Model                 | SW-LW4                 |
|-----------------------|------------------------|
| Single Dump Max. (g)  | 20-1800 G              |
| Weighing Accuracy(g)  | 0.2-2g                 |
| Max. Weighing Speed   | 10-45wpm               |
| Weigh Hopper Volume   | 3000ml                 |
| Control Penal         | 7" Touch Screen        |
| Max. mix-products     | 2                      |
| Power Requirement     | 220V/50/60HZ 8A/1000W  |
| Packing Dimension(mm) | 1000(L)*1000(W)1000(H) |
| Gross/Net Weight(kg)  | 200/180kg              |