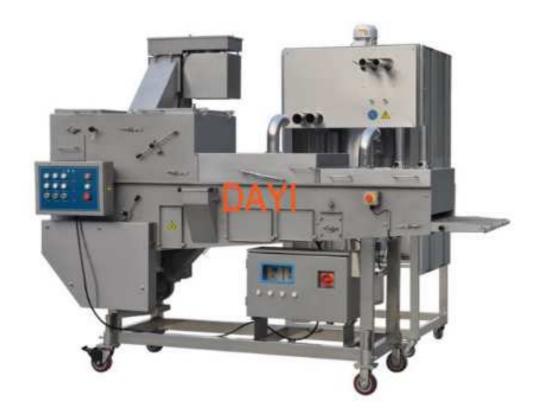

## Patty Predusting Machine SFJ400-III

This Patty predusting machine can convey the products by the net belt, while the flour on the belt coated its bottom and the upper dusting flour coated on the surface. It can connect with Battering machine and Breading machine to form a different product process lines.

- ·The upper and lower flour quantity can be adjusted. Belt flour dusting technique can ensure even and reliable coating.
- ·Powerful blower and vibrator can blow off extra flour on the products, and collect and recycle the flour.
- ·Retractable screw is easy to clean and equipped with reliable protection device.
- ·Screw hoister in special design is suitable for different coated powder like mixture powder, corn starch, potato starch, etc.

## **Technical Parameters:**

| Model  Installed power  Belt speed Input height Output height Belt width | SFJ400-III               |
|--------------------------------------------------------------------------|--------------------------|
|                                                                          | Patty predusting machine |
| Installed power                                                          | 2.95kw                   |
| Belt speed                                                               | 3~15m/min by inverter    |
| Input height                                                             | 870~970mm                |
| Output height                                                            | 1000±50mm                |
| Belt width                                                               | 400mm                    |
| Dimension                                                                | 2660x840x2160mm          |