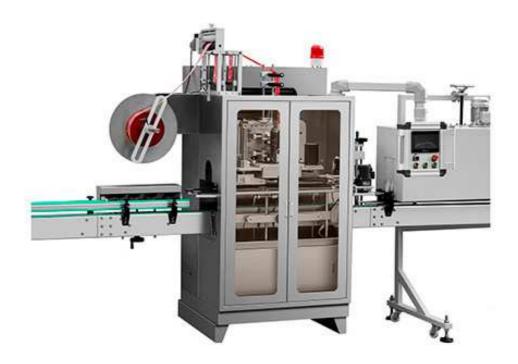

## Fully Automatic Shrink Sleeve Labeling Machine For Bottles MZH-LS

This Automatic Labeling Machine series for shrink sleeve labeling machine. It have two side labeling for your choose, round, flat, one -two-three-four side, small bottle, large bottle Mainly for the packing line, washing, filling capping, labeling, carton box packing and then for bottle labeling machine.

## **Product Description:**

Fully automatic Shrink Sleeve Labeling Machine its whole line can be adjusted production automatically or manually which can easily be fitted and used in conjunction with other product lines.

Bottle Labeling Machine it uniquely designed blade holding seat which need not be replaced. Changing blade is fast and easy.