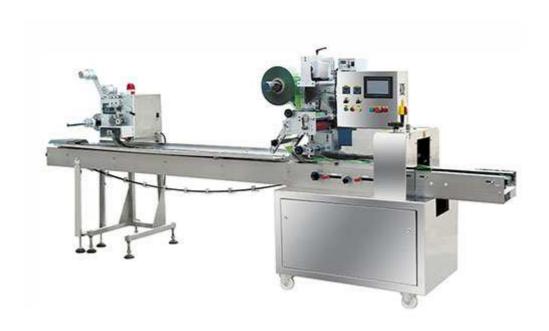

## HS250 Rice Pillow Type Packaging Machine

The transducer also with the machine from Panasonic brand to keep machine work more stable.

## Main performance and structural features

- \* It's convenient in bag length control with advanced dual frequency conversion design;
- \* Reasonable complete machine design and stable performance; simple in operation with PLC full computerization;
- \* Precise sealing and cutting with high precision photoelectric tracking system;
- \* Positioned stop function without sticking to the reamer and wasting the roll film