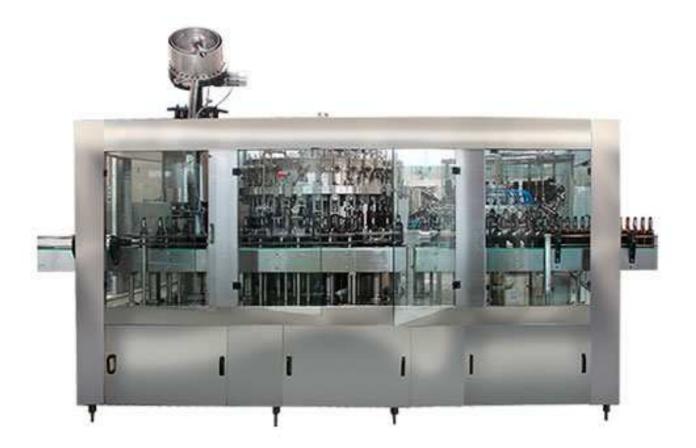

## 40-40-10 Fill Machine For Beer Industrial Plant

HEM design 40-40-10 beer bottle rinsing filling capping machine adopts Counter pressure filling technology, this machine is specially designed for beer filling. The machine has the advantages of high speed, reliable output, compact design and stable operation. The machine is suitable for medium or large capacity breweries.