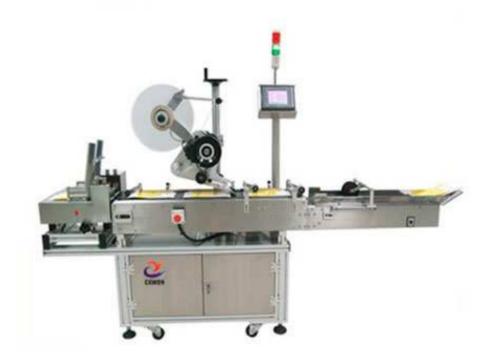

## Scratch Card Labeling Machine

The Scratch Card Labeling Machine is equipped with advanced process, which has longer service life for use and there is no special need of maintaining. Due to the high and reliable performance, it can be an ideal facility used for labeling after carton sorting, simple adjustment, with wide application range. All accessories, including base cabinets, conveyor belts are made of stainless steel and aluminum profiles. Compared with ordinary product on the market, it is also available of high speed operation.