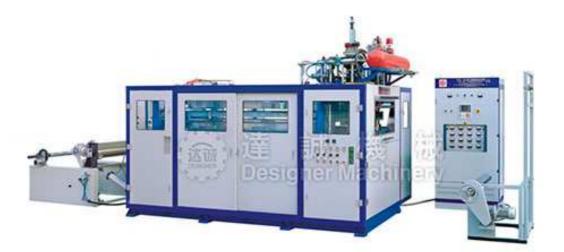

## S71C (I) Plastic Sheet Thermoforming Machine (Standard)

We are a professional plastic sheet thermoforming machine (standard type) supplier in China. This kind of machine is mainly used to make PP, PS, PET and PE package containers for food.

## Features:

1. The plastic sheet thermoforming machine adopts the cam structure that makes the machine running stable and maintain convenient.

- 2. Four column structure to ensure stable forming with accurate precision.
- 3. Chain exit device to ensure rapid mold exchange.
- 4. The whole machine is fully digital control.

## Specifications

- Model No.: S71C (I)
- Suitable materials: PP/PS/PET/PVC/Biodegradable material
- Main motor power: 11kw
- Sheet thickness: 0.3-2.0mm
- Formed depth: ≤120mm
- Work efficiency: ≤29 cycle/min
- Max formed area: 680×390mm
- Consumed air: 3200-4000L/min
- Heating power: 108kw