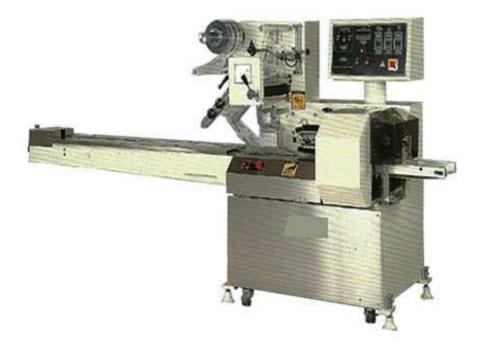

## High Speed Horizontal Flow Wrapper 1450H

### Features:

- 1. Compact construction for reducing space required
- 2. Bag length indication ensures fast and accurate length adjustment
- 3. Specially designed feeding system is available for packaging soft and sticky products
- 4. Equipped with precision photocell sensor for film tracing control

### **Specifications:**

| Model                           | 1450H                                         |
|---------------------------------|-----------------------------------------------|
| Capacity                        | 20-150 packs/ min                             |
| Bag Length                      | 80-320mm                                      |
| Max. Film Width (Max Roll Dia.) | 450mm ( 300mm)                                |
| Products Width (Max.)           | 20-120mm(50-150mm)                            |
| Product Height                  | Max.65mm (120mm)                              |
| Main Drive Motor                | 1HP                                           |
| Heater                          | 800W for center sealer / 1200W for end sealer |