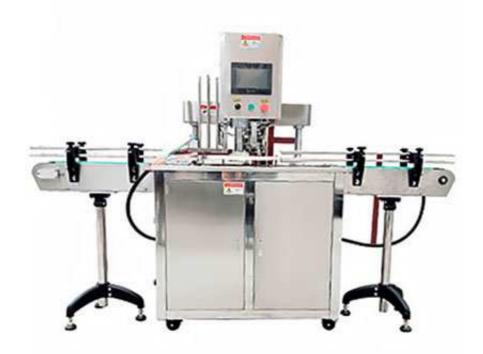

## FF-S130 Tin Can Capping Machine

FF-S130 tin can capping machine can cap the beer can, aluminum can, paper can etc. The tin can capping machine has a conveyor and high capping capacity. Also the OEM service is acceptable. The tin can capping machine can feed the lid to the can to get more production capacity. You can send us your tin can samples for the machine testing.

## Technology data sheet:

| Model               | FF-S130                                          |
|---------------------|--------------------------------------------------|
| Capping Material    | Aluminum Cover                                   |
| Capping Head        | 1                                                |
| Capping Hob         | 4pcs (2 pcs first capping, 2 pcs second capping) |
| Voltage             | AC380/50Hz/60Hz                                  |
| Power               | 1.9KW                                            |
| Production capacity | 30-50 (times / min)                              |
| Can Height          | 40-200mm                                         |
| Can Diameter        | 35-130mm(150mm OEM)                              |
| Dimensions          | 3000mm*900mm*1700mm                              |
| Net weight          | 500 kgs                                          |
| Air Pressure        | 0.4-0.8MPA, 0.15M3/Min                           |