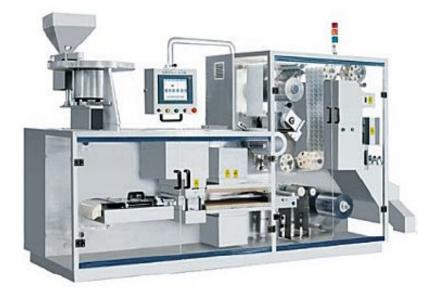

## Blister packing machine GDPH-270

Blister packing machine up to 600 blister/min, 150 cutting / min, max forming is 240x280mm, equipped with servo motor, cooling water required.

## Features:

- Fully comply with GMP requirements.
- High standard material, stainless steel design, very stable and robust mechanical design.
- Easy to operate, equipped with 15 inch touch screen.

| Model                      |               | GDPH-270 (High level) | GDPH-270 (Standard level)  |
|----------------------------|---------------|-----------------------|----------------------------|
| Data                       |               | GDPH-270 (High level) | GDPH-270 (Stalluaru level) |
| Max output                 |               | 600 blisters/min      | 600 blisters/min           |
| Max cutting cycle          |               | 150 cuts/min          | 150 cuts/min               |
| Max forming area           |               | 240x280mm             | 240x280mm                  |
| Max forming depth          |               | 12mm                  | 12mm                       |
| Max indexing distance      |               | 240mm                 | 240mm                      |
| Max packing material width | PVC/PP/PVDC   | 280x(0.25~0.35)mm     | 280x(0.25~0.35)mm          |
|                            | Aluminum foil | 280x0.02mm            | 280x0.02mm                 |
| Air consumption            |               | 450L/min              | 450L/min                   |
| Cooling water consumption  |               | 3.2L/min              | 3.2L/min                   |
| No of servo motor          |               | 6                     | 2                          |
| Power                      |               | 20KW                  | 15KW                       |
| Dimension                  |               | 3000x1000x1800mm      | 3000x1000x1800mm           |
| Weight                     |               | Approx 2800kg         | Approx. 2800kg             |