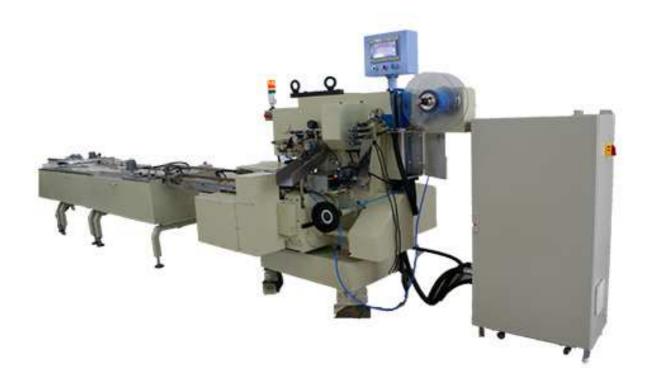

## Chocolate Top Twist Packing Machine - DRCTTP

Top Twist Packing Machine are applied in the full automatic packaging of chocolate, pralines and pressed candies. With the twist joint on the top, it can be used for packing the product with a special size and shape. Package speed can be up to 260 grains per min at most, which depends on the product shapes and package material

This complete machine is a full automatic high-speed packing machine, which using automatic control to convey and pack foods, such as chocolate and other food which are not easily be handled or fragile.