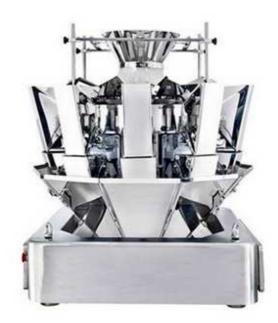

## A10/A14 Standard 3rd G Multihead Weigher

Standard 3rd G Multihead Weigher is suitable for weighing seeds, nuts, almonds, peanuts, raisins, pistachio, potato chips, candy, dumplings and other granule, sheet, strip, round shape material.

## Features:

- 1. Special load cell with high precision and high standard;
- 2. Intelligent fault alarm, convenient maintenance;
- 3. High speed staggered discharging function, effectively prevent blocking materials;
- 4. With high integrated modular design makes mechanical and electronic components easy to install and maintenance;
- 5. Modbus industry standard communication protocol, realize the interface combination of multihead weigher and packaging machine;