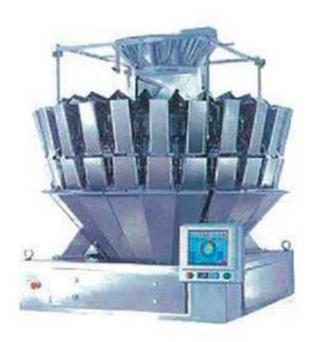

## FW-series Multi-head Weigher

Multi-head Combination Weigher is an ideal solution for quantitative weighing and flling of puffed food, nuts, leisure or frozen food, candy etc.

## Application:

Multi-head Combination Weigher is an ideal solution for quantitative weighing and flling of puffed food, nuts, leisuire or frozen food, candy etc. With various product shapes like granule, block or conglobation.

## Parameters and model:

| Model                  | FW-10                                                                                                        | FW-12    | FW-14    | FW-16    | FW-18     | FW-20    |
|------------------------|--------------------------------------------------------------------------------------------------------------|----------|----------|----------|-----------|----------|
| Description            | 10-head                                                                                                      | 12-head  | 14-head  | 16-head  | 18-head   | 20-head  |
| Filling Capacity       | 10-3000g                                                                                                     | 10-3000g | 10-3000g | 10-1000g | 10- 1000g | 10-1000g |
| Filling Accuracy       | ±0.1-2g                                                                                                      | ±0.1-2g  | ±0.1-2g  | ±0.1-2g  | ±0.1-2g   | ±0.1-2g  |
| Product<br>Application | Powder: Seasoning, Gourmet Powder, Milk Powder, Glucose powder, Detergent Powder, Chemical Powder, Sugar etc |          |          |          |           |          |
|                        | Granule: Granulated Sugar, Chicken Essence Granule, Seed, Nuts, Etc.                                         |          |          |          |           |          |
|                        | Solid: Candy, jujube. Oatmeal, Chocolate. Cookie, Peanut, Beans, Crystal Sugar, Puffed Food, Daily Use. Etc  |          |          |          |           |          |