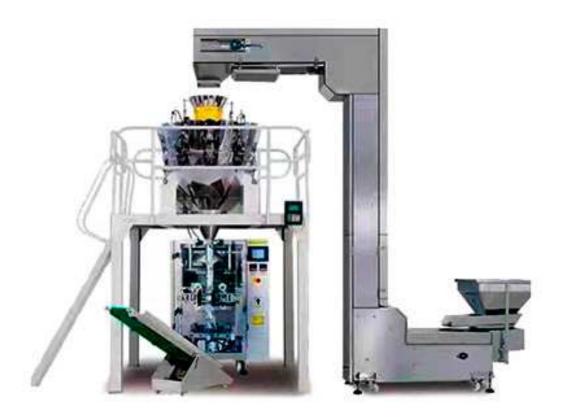

## Packing Machine Combined with Weigher

Our packing machine combined with weighed has smooth operation and high precision, customization is available, complete model and specifications, non-standard customization is available! Complete model size and specifications. Customizable on demand, smooth operation, and high precision.

## **Product Features**

Packing machine combined with weighed features as following:

- 1. Automatic material delivery, the whole process measurement, bagging, DAT.
- 2. High precision, high efficiency, and collision-free materials.

## **Product Parameters**

| Product name                      | Packing Machine Combined With Weigher |
|-----------------------------------|---------------------------------------|
| Packing speed                     | 15-80 bags / min                      |
| Bag size                          | (W) 80-200mm (L)50-300mm,             |
|                                   | Max 400 mm                            |
| Bag making mode                   | Pillow-type; Vertical bag;            |
|                                   | Punch devise, Link-bag device         |
| Range of measuring                | 150-5000ml                            |
| The maximum width of packing film | 420 mm                                |
| Film material                     | POPP / CPP, POPP / VMCPP, BOPP / PE,  |
|                                   | PET / VMPET / PE, PET / AL / PE, NY,  |
|                                   | PET / PET, etc.                       |
| Thickness of film                 | 0.04-0.10 mm                          |
| Air consumption                   | 0.4 m³ / min 0.6 MPa                  |
| Main power/voltage                | 2.5KW / 220V / 50-60Hz                |
| Dimension                         | (L) 1400x (W) 970x (H)1700mm          |
| The weight of the switchboard     | 450kg                                 |