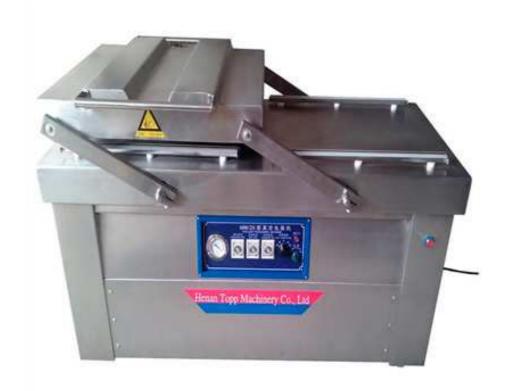

## Double Chamber Vacuum Packing Machine TPP-600/2S

This double chamber vacuum packing machine is suitable for packing kinds of food product, such as meat, fruit, vegetable, preserved fruit, bean product, etc.

## Introduce:

- The double chamber vacuum packing machine is for vacuumizing and sealing continuously.
- Thus it can avoid mildewing and going bad and it can lengthen the freshness period of the food.
- This double chamber vacuum packing machine is suitable for packing kinds of food product, such as meat, fruit, vegetable, preserved fruit, bean product, etc.
- Double chamber vacuum packing machine also suitable for packing medicine material with powder, liquid and particle type.