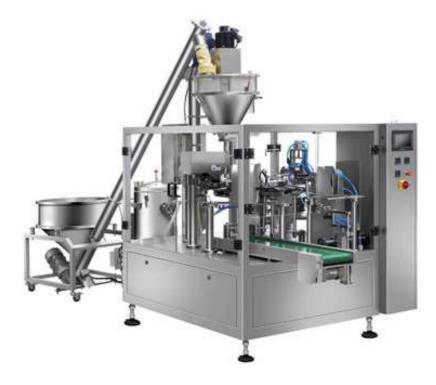

## **Powder Rotary Packing Machine AT8-200-P**

This equipment mainly consists of prefabricated bags fully automatic rotary packing machine, auger filler and auger conveyor. Suitable for milk powder, coffee, spices and so on.