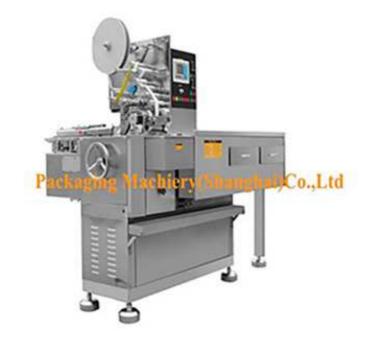

## Automatic Sugar Cube Wrapping Machinery BW-FW

BW-FW wrapping machine is used to pack solid square and rectangle products with flat bottom such as bouillon cube, wrapping chocolate, and candy etc. It adopts Globoidal indexing cam mechanism, with high indexing accuracy, stable operate and low noises.

## Parameter:

| Model             | BW-FW                                      |
|-------------------|--------------------------------------------|
| speed             | 180-220 pieces/min                         |
| shape             | rectangle                                  |
| product size      | customized                                 |
| packing material  | wax paper, Aluminum thin, art paper, wafer |
| powder            | 1.5KW                                      |
| machine dimension | 2000mm*350mm*1600mm                        |
| weight            | 800KG                                      |