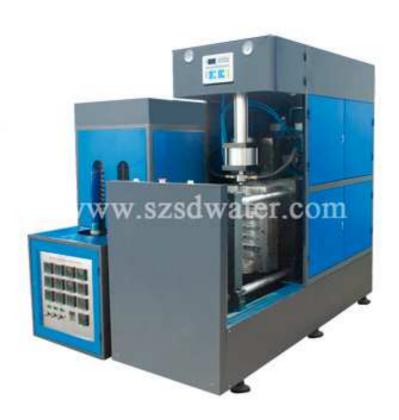

## Semi automatic PET 5 Gallon Bottle Blow Molding Machine SD-12

## Features:

- 1) The bottle blow molding machine suitable for producing PET plastic containers and bottles from 100-2000ml. It is widely used to produce the carbonated bottle, mineral water, carbonated drink bottle, pesticide bottle oil bottle cosmetics, wide-mouth bottle etc.
- 2) The bottle blow molding machine adopting double crank to adjust mould, heavy locking mould, stable and fast, Adopt infrared oven to heat the perform, the perform rotated and heated equally.
- 3) The air system of bottle blow molding machine has been divided into two parts: pneumatic action part and bottle blow part to meet the different requirements for the action and blow. It can provide sufficient and steady high pressure for blowing large irregular shaped bottles.
- 4) The bottle blow molding machine is also equipped with muffler and oiling system to lubricate the mechanical part of the machine.
- 5) The bottle blow molding machine can be operated in the step-by-step mode and the semi-auto mode.
- 6) The machine is small with low investment, safety lock system for the blow molding system, ensure safety operating.
- 7) Volume exchange will be through the PLC control panel by setting the film sending time and filling time only.
- 8) One person can operate semi-auto perform loading and product bottle discharging and combining the fully auto blower process for this bottle blow molding machine.
- 9) Space saving and low cost for equipment investment.
- 10) Power supply of bottle blow molding machine: 3phase, 380/220V, 50/60HZ