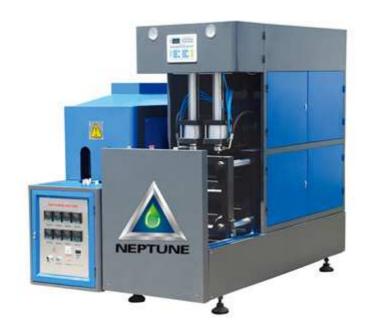

## BM-S2-5L Bottle Making Machine

BM-S2-5L Semiautomatic bottle blow molding machine can produce 2 liter 3liter 4liter 5liter PET plastic bottle. It widely use to produce wine bottle, beverage bottle, soybean bottle, vinegar bottle, and oil bottle. It can through blow mold to production different shape and diameter bottle. It has automobile system with high efficiency. The distant infrared ray heat pipe are used in the machine. It has high pressure protection with the feature of precisely removing mold.