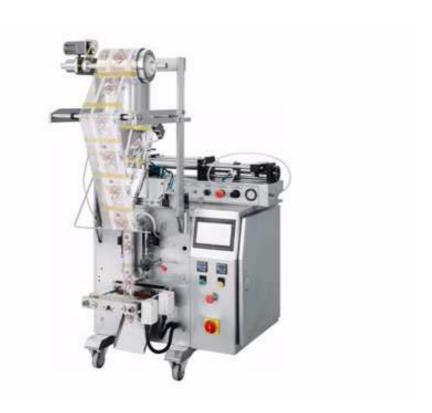

## SN-320L Auto Liquid Packing Machine

## Feature:

- High precision structure for simple and easy operation and repair.
- PLC touch screen, step motor control, easy and accurate to set the bag length.
- It's owns simple circuitry and outstanding function.
- The machine completes the whole procedure of filling, measuring, bag-making, sealing, printing.

## **Technical Parameters:**

| Model                       | SN-320L                 |
|-----------------------------|-------------------------|
| Max.Film width              | Max.320mm               |
| Bag length                  | 50-200mm                |
| Bag width                   | 50-150mm                |
| Measuring range             | 30-500ml                |
| Outer diameter of roll film | 320mm                   |
| Packing material            | OPP/CPP,OPP/PE,PET/PE   |
| Packing speed               | 35-65bags/min           |
| Machine size                | (L)970*(W)680*(H)1950MM |
| Machine weight              | 300kg                   |
| Power voltage               | 220V,50/60HZ,2.2KW      |
| Bag type                    | Back side sealing       |