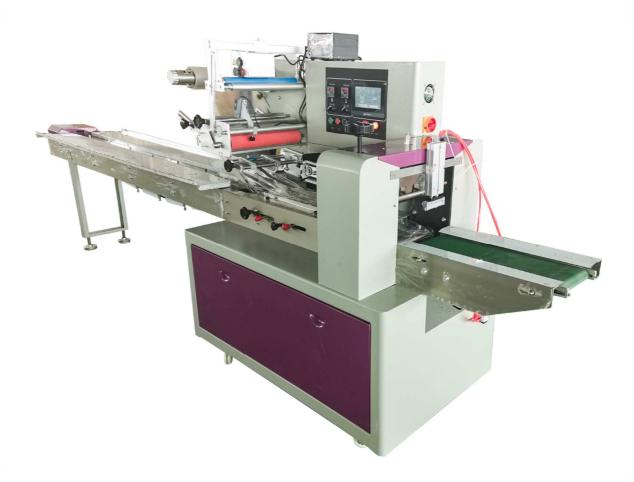

## Bread food flow packaging machine UMEO-400

Horizontal flow packaging machine can pack different products, such as biscuit, bread, croissant, cake etc.

- Dual frequency conversion control, bag length can be set and cut on one-step, saving time and film.
- Interface features easy and quick setting and operation.
- Self-failure diagnosis, clear failure display.
- High sensitivity photoelectric eye color tracing, numerical input of cutting sealing position for extra accuracy.