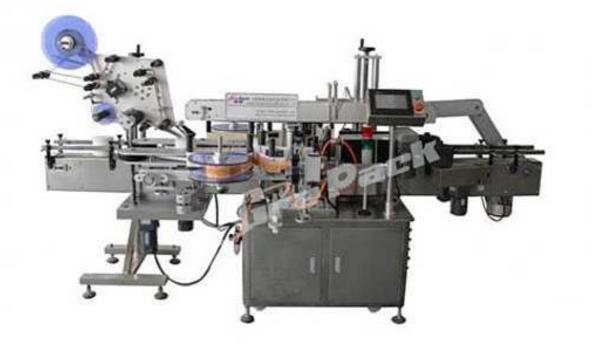

## MPC-TS three side self-adhesive labeling machine

Grepack is one of the tippets bottle labeling machines, sticker labeling machine, MPC-TS three side self-adhesive labeling machine in China.

## **Description:**

This machine is used for the surface labeling of the round, square and flat objects in such industries as medicine, daily chemical, food, and cultural supplies and so on. It can paste three labels at a time. One label is on the front, one label is on the back, another label in on the top.