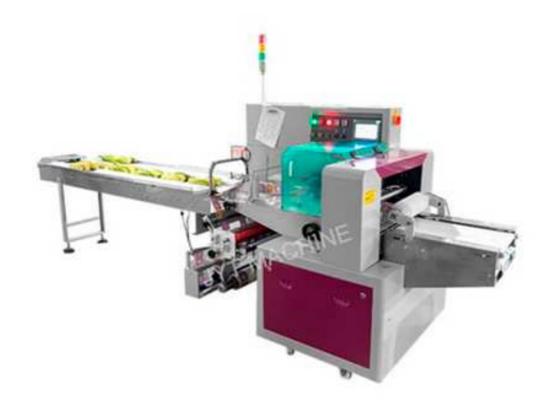

## Fully Automatic Horizontal Pillow Bag Fruit and Vegetable Packing Machine JYT-250X/350X/450X/600X

The machine is designed to pack products of different sizes and shapes thanks to the function of automatically adjusting the packaging length according to the product length.

It is suitable for vegetable, fruit, cucumbers, cabbage, carrots, cauliflower, olster beans, peppers, green beans, mushrooms, onions, peas, potatoes, squash. Tapioca, Tomato, Salad Leaves, Onion, Drumstick, Lemon, Banana, Apple, Orange, Grape, Papaya, Mango, Pineapple.