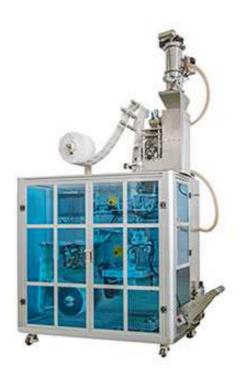

# BPM-69 Automatic Drip Coffee Sachet Filter Packing Machine

#### **Product Introduction**

The hot-selling hanging-ear coffee packaging machine is a machine used for packaging coffee powder for a single person. The inner bag adopts non-woven roll film combined with ultrasonic sealing technology and vacuum feeding method, the bag is beautiful, easy to brew, and the product meets the hygienic standard. The outer bag packaging can be customized, and the inner bag twice packaging ensures that the flavor of the product is lasting, easy to use, and long shelf life. In addition, the whole machine has a reasonable structure and small space, so it is very suitable for small enterprises to carry out production.

## Parameter:

| Model              | BPM-69                    |
|--------------------|---------------------------|
| Packing Speed      | 20-40 bags/min            |
| Filling Range      | ≤10g/ bag                 |
| Inner bag size     | L:75mm W:180mm            |
| Outer bag size     | L:90-130mm W:200mm        |
| Power              | 2KW                       |
| Total power        | 220V/50-60HZ              |
| Net weight         | 420kg                     |
| Overall dimensions | (L)880*(W)1750 *(H)2380mm |