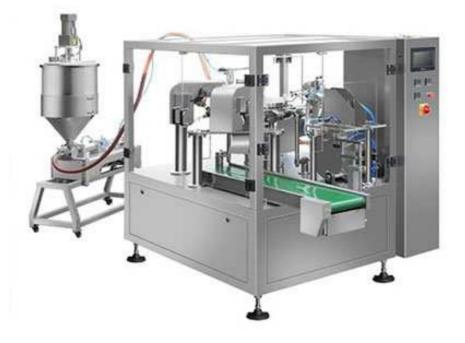

## Rotary Liquid Packing Doypack Filling Machine D-200W

Rotary Liquid Packing Doypack Filling Machine Famous brands for electrical components, guaranteeing high quality and stable running. Intelligent sensing, sealed the bags when it is full of food, stops when there is empty, saving material. Automatically fetch the bag and open bag. Easy to feed liquid, with humanity sealing by controlling the temperature. Good compatibility, it can suit different types of irregular shapes of bags.