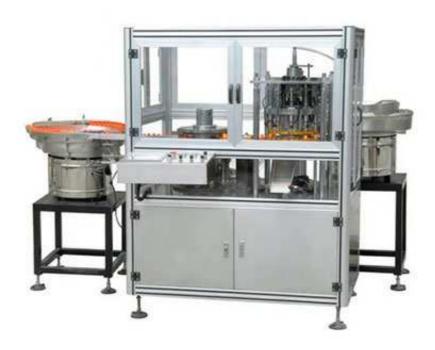

## Push Pull Cap Assembly Machine

This cap assembly machine can assemble all kinds of plastic bottle caps, and can smoothly assemble the inner and outer parts of ejector caps, implosion caps, caps with explosion-proof rings and anti-counterfeit tooth caps.

## **Product Specifications:**

| Product name            | Bottle cap assembly machine |
|-------------------------|-----------------------------|
| Power supply            | AC220V 380V 10% 50HZ 60HZ   |
| Power                   | 1.5Kw                       |
| Compressed air pressure | 0.4~0.6Mpa                  |
| Specification of cap    | 20-50mm                     |
| Lining speed            | 100-160caps/min             |
| Main machine size       | 4200*2400*1300mm            |
| Color                   | Gray                        |
| Weight                  | 550kg                       |