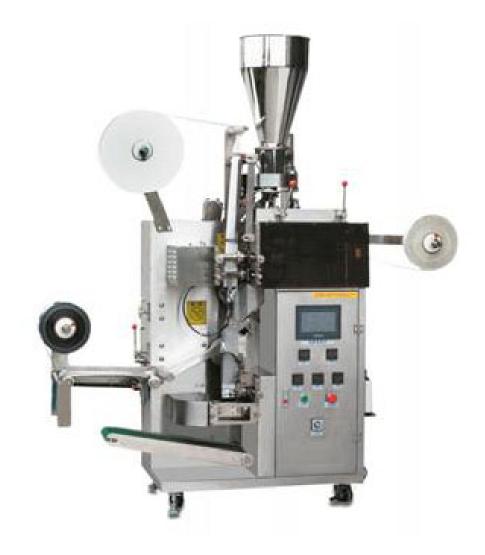

## MK-T80 Bagging and Packaging Machine

The MK-T80 vertical form fill seal machine is able to carry out simultaneous packaging of tea bags and outer envelopes, thus improving the packaging process and efficiency. This packaging machine is ideal for packaging tea, herbs, and coffee in both a tea bag and outer envelope.