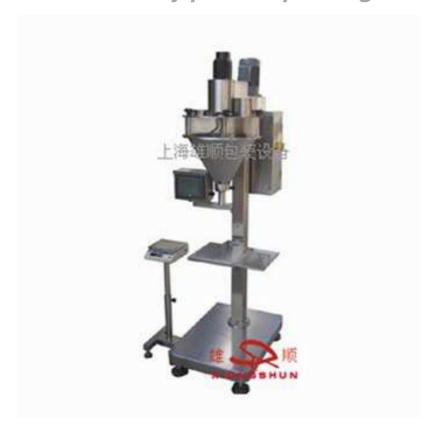

## XS-F2B Automatic Quantify powder packing machine

Suitable for packing powder and small grain, such as milk powder, coffee powder, white sugar, glucose, flour, feed, additive, Washing powder etc.

## **Technical Parameters:**

| Model                 | XS-F2B                                             |
|-----------------------|----------------------------------------------------|
| Wodel                 | 704 20                                             |
| Method of Measurement | Auger rotation filling traced by weighing feedback |
| Packaging weight      | 1-500g (The Auger attachment is to be changed)     |
| Packaging accuracy    | Packaging weight≤100g Error≤±0.5-1g                |
|                       | Packaging weight>100g-500g Error≤±0.5%-1%          |
| Packaging speed       | 20—50bags/min                                      |
| Volume of hopper      | 30L                                                |
| Display Screen        | PLC/Touch screen monitor                           |
| Driving               | AC servo motor                                     |
| Power supply          | 3P 380V 50Hz/60Hz                                  |
| Total Power           | 1KW                                                |
| Dimension             | 800×750×1800mm                                     |