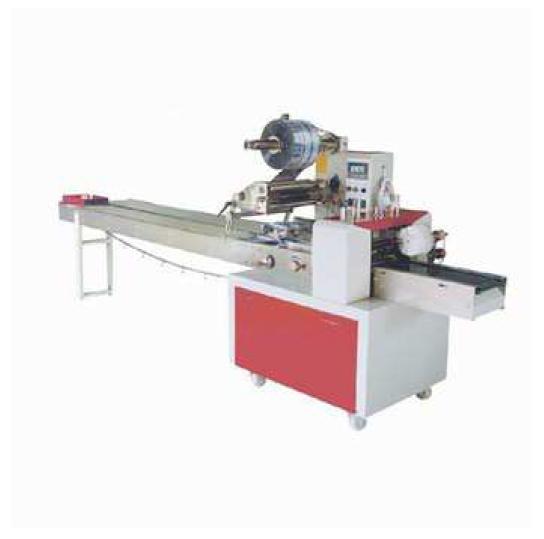

## MY-320 Pillow Packing Machine

Suits for packing solid regular objects, such as soap, candy, gummy candy, dates, sesame candy, sweetmeat, wet towel, instant noodles wet wipe tissues, wet non-woven, hardware, soup ladle, etc.

## **Function and features:**

- 1. Computer/PLC control, high sensor photoelectric color chart tracing.
- 2. The bag length need not be set, machine could detect it automatically.
- 3. High performance machine, simple operation and high packing speed.
- 4. Gear system besides double frequency converter controller, which making machine simpler op eration, high-speed working more stable.
- 5. Color touch screen, the first third-generation pillow type-packing machine in China.

## **Technical Parameters:**

| Model             | MY-320                 |
|-------------------|------------------------|
| Packing speed     | 35-180pcs/min          |
| Width of film     | 90-320mm               |
| Making bag size   | L65-190mm;             |
|                   | W30-160mm; H5-50mm     |
| Total Power       | 2.7kw                  |
| Machine dimension | L4000X W950X H1600(mm) |
| Machine Weight    | 500kg                  |
| Voltage           | 220V, 50HZ             |
| Pillow type       | Back seal              |