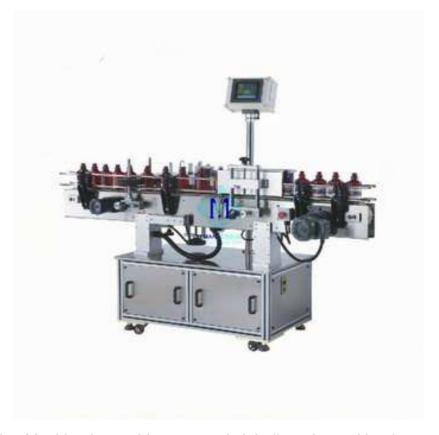

## Vertical Labeling Machine YMTV

The Vertical Labeling Machine is used for automatic labeling of round bottles or round object containers. Touch and PLC controls, production records can be printed.

## **Technical Parameters:**

Capacity: 30~200pcs/min (customizable)

Power supply: 220V 50/60Hz

Power: 0.5kw

Net weight: 350Kg

Dimension: 2000×1200×1500mm