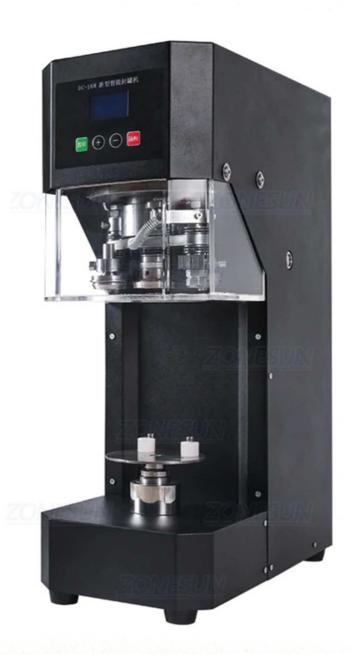

## S-FK-168B Can Sealing Machine

Designed for sealing ring-pull can like beverage, beer. The suitable ring-pull can size is Dia 52mm. This one is easy to operate; the small machine body help you save working space. It is ideal choice for using in beverage store, fast food store, dessert store etc.

## **Technical Parameters:**

| Product name:                | ZS-FK-168B Can Sealing Machine |
|------------------------------|--------------------------------|
| Voltage:                     | 220V                           |
| Power:                       | 370W                           |
| Applicable product diameter: | 55mm                           |
| Applicable product height:   | <170mm                         |
| Machine size:                | 445×225×635mm                  |
| Net weight of machine:       | 22kg                           |