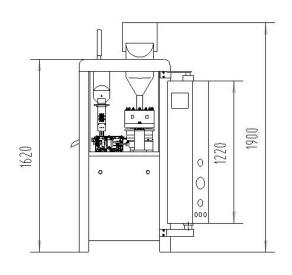

## **Dimensions:**

| Technical Data               | PrimaFill CF 25                                                                                                    |
|------------------------------|--------------------------------------------------------------------------------------------------------------------|
| Number of stations           | 10                                                                                                                 |
| Number of segment bores      | 3                                                                                                                  |
| Application range            | Capsule sizes: #0, #1, #2, #3, #4 (option #00, #5)  Each size requires a set of capsule tooling.                   |
| Max. output (pellet filling) | 3,000-17,000 capsules / h  (actual speed depends on formulation characteristics, filled weight,  capsule size etc) |
| Max. output(powder filling)  | 6,000-25,000 capsules / h                                                                                          |
| Power source                 | 380/220V , 3 pH , 60/50Hz                                                                                          |
| Power consumption            | 3 KW                                                                                                               |
| Machine dimensions           | 760(L) x780(W) x 1800(H) mm                                                                                        |
| Machine Weight               | 800 Kg ( approx )                                                                                                  |