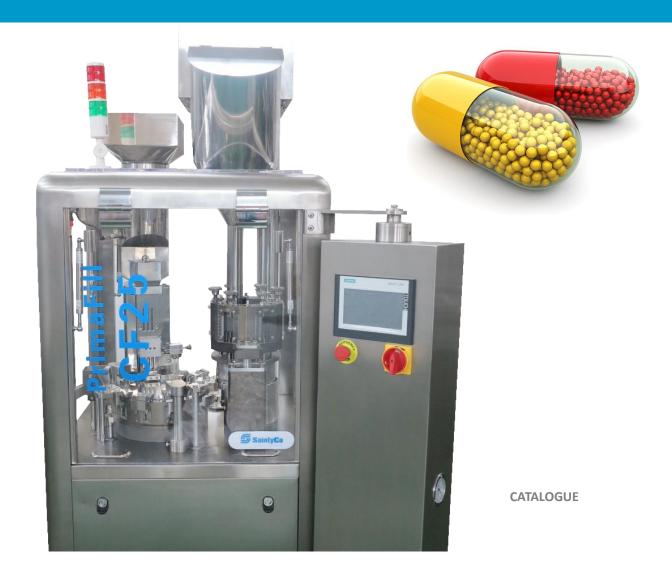

# PrimaFill CF 25 Capsule Filling Machine

PrimaFill CF 25

# **Capsule Filling Machine**

The **PrimaFill CF 25** Capsule Filling Machine is an intermittent motion, automatic hard gelatine capsule filler with an output of up to 25,000 capsules/hour, designed for filling hard gelatine capsules ranging in size from 0# to 4# with powder or pellets, size 00# & 5# are available as an option.