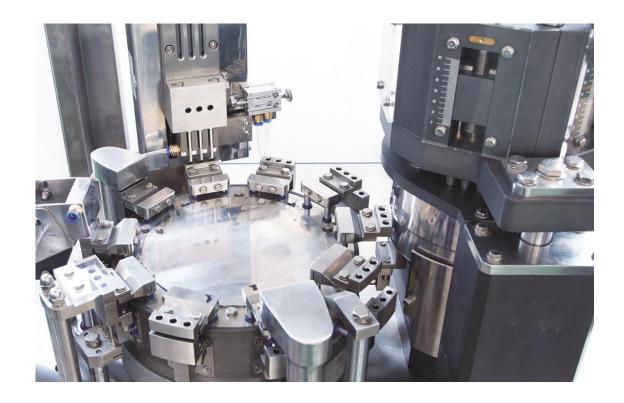

### Features:

- High speed: up to 25,000 capsules/hour
- Contact parts made of stainless steel
- Siemens PLC and touch screen control
- Enclosed main turn table avoid dust getting into mechanical parts.
- Vacuum cleaning station for segment cleanup in each cycle.
- Efficient capsule separation by means of vacuum.
- Automatic control for capsule and powder supply.
- Safety interlocked guarding
- Alarm for door open
- Alarm for lower level of powder
- Alarm for lower level of capsule
- Fast changeable of mould
- Build-In vacuum pump
- cGMP compliant
- CE Marked