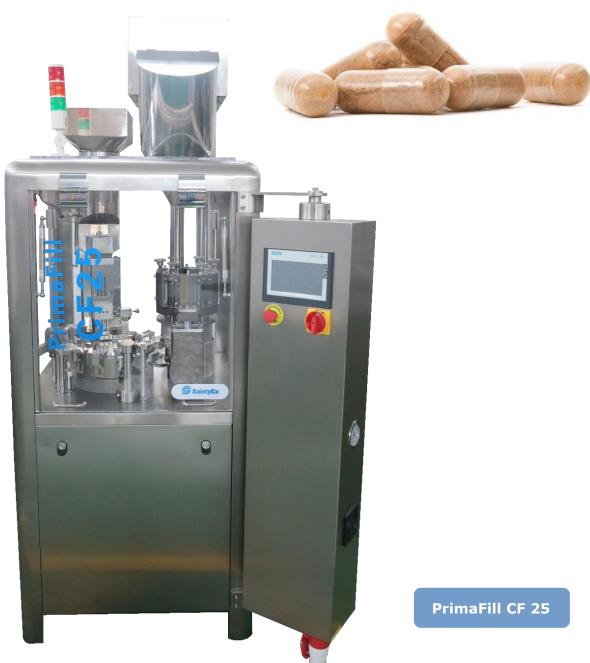

# **Capsule Filling Machine**

The **PrimaFill CF 25** Capsule Filling Machine is an intermittent motion, automatic hard gelatine capsule filler with an output of up to 25,000 capsules/hour, designed for filling hard gelatine capsules ranging in size from 0# to 4# with powder or pellets, size 00# & 5# are available as an option.

# **Optionals:**

Pellet filling device

PrimaFill CF 25