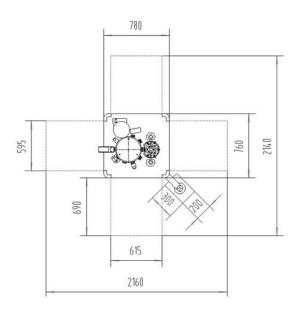

## **Dimensions:**

| Technical Data               | PrimaFill CF 25                                                                                                    |
|------------------------------|--------------------------------------------------------------------------------------------------------------------|
| Number of stations           | 10                                                                                                                 |
| Number of segment bores      | 3                                                                                                                  |
| Application range            | Capsule sizes: #0, #1, #2, #3, #4 (option #00, #5)  Each size requires a set of capsule tooling.                   |
| Max. output (pellet filling) | 3,000-17,000 capsules / h  (actual speed depends on formulation characteristics, filled weight,  capsule size etc) |
| Max. output(powder filling)  | 6,000-25,000 capsules / h                                                                                          |
| Power source                 | 380/220V , 3 pH , 60/50Hz                                                                                          |
| Power consumption            | 3 KW                                                                                                               |
| Machine dimensions           | 760(L) x780(W) x 1800(H) mm                                                                                        |
| Machine Weight               | 800 Kg ( approx )                                                                                                  |