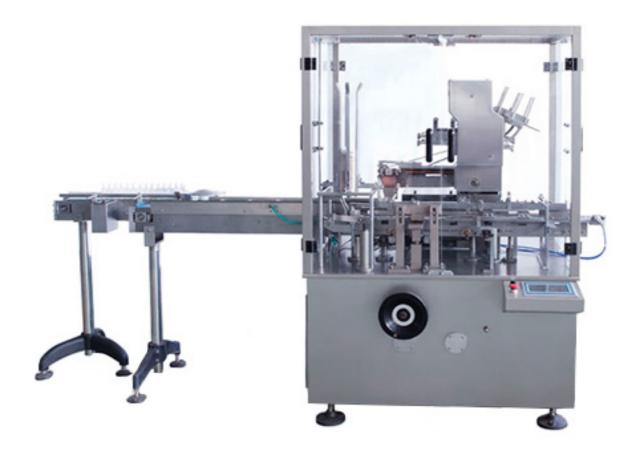

## **DZ-120P Horizontal Cartoners**

This machine is suitable for bottle (round, square bottle), into carton automatically.

For the products and pay a carton sealing, printing batch number, charges or cardboard with hot melt glue machine suitable for round bottle, square, into the carton automatically. On the detection line feed product, carton opening, automatically reject lacking of leaflet or product and final product.

## Features:

- 1. The international famous brands of electrical components such as PLC, touch screen, frequency converter, etc.
- 2. Adopts the human machine operating system.
- 3. Stop automatically when the device is in excess.
- 4. Automatically reject lacking the package leaflet.
- 5. Automatically display problem and the final products.
- 6. Stable performance, easy operation.