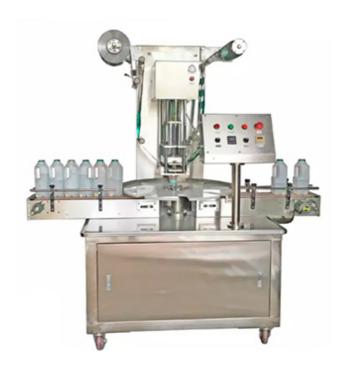

## KIS-1800 Rotary Type Milk Bottle Sealing Machine

KIS-1800 Rotary Type Milk Bottle Sealing Machine is suitable for the production of bottle filled product film heat sealing packing, such as agricultural chemicals, toilet detergent, bleach, juice, milk, yogurt and other products. The machine adopts PLC, pneumatic control elements, and intelligent digital display temperature control system. It has the characteristics of high sealing strength, good air tightness, and low failure rate. It is the first choice for enterprise automated assembly line production. It can connect with other related packing machines easily.