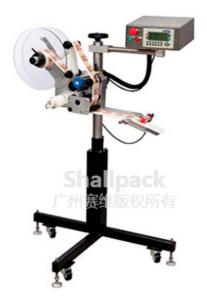

## SL-5314 Simple Plane Labeling Machine

## Features

- 1. High-precision stepping motor, torque can reach 8 N·m, labeling speed can reach 30 m/min.
- 2. The dual-stage clutch design makes the label tension more stable and facilitates the improvement of labeling accuracy.

3. Advanced man-machine interface control system.

4. PLC control of famous factory, high reliability.

5. Wheel design, easy to move to different occasions, fast adjustment, can realize automatic labeling on any product.

## **Technical Parameter**

- Labeling speed: 30-50m/min
- Labeling accuracy: ±1mm
- Maximum label width: 100mm
- Applicable paper roll Inner diameter: φ76mm
- Applicable paper roll outer diameter: φ300mm
- Machine size (LxWxH): L1000xD650xH1600mm
- Power consumption: 220V 50Hz 1000W