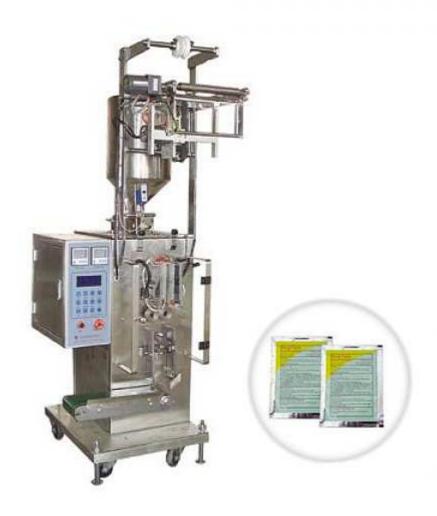

## BD-17 Tablet, Shisha Tobacco and Heat Wraps Packaging Machine

BD-17 Tablet, Shisha Tobacco and Heat Wraps Packaging Machine. Microcomputer Packaging Machine. The process of measuring, bag-making, filling, sealing, printing and cutting can be done automatically. The packaging machine can pack many kinds of material such as grain, powder, liquid and tablet. Packaging Material: Various Laminate Film, for example: Polypropylene / Polythene, Polyester / Aluminum foil / Polythene, Polyester / Aluminum-plating / Polythene, Nylon / Polythene, Polyester / Polythene. Purpose: Tablet, capsule, pill, chewing gum. Adopts CPU to control each function states, and setup the man-machine conversation interface. The Double channel temperature of the horizontal and vertical is controlled by intelligent temperature controlling device. Intelligent photo cell orientation, transform discretionarily between the light/shade. Strongly anti-jamming, when two bags can't catch up with the upper mark the machine will stop and give an alarm. The packaging speed can be adjusted continuously within specified range. Orientation open mouth and stop. The bag-making has high precision. Easily Operation and maintain. Measurement adopts adjustable cup method, which is accorded with the national measurement standard. Optional devices: The above machine may be changed into 4side-sealing and equipped with hot stamp imprinting machine. It is choice to be hackle cutters, point line cutters, easy-tearing cutters and exhaust. It is choice to be both heat-sealing mechanism and net or even heat-sealing channel veins. The machine that has special bag-size or measuring requirement can be devised and produced specially.

## **Technical Parameters:**

| Model               | BD-17                                                     |
|---------------------|-----------------------------------------------------------|
| Production Capacity | 40-60 bag/min (depend on the material and specifications) |
| Pouch Length        | 50-120 mm                                                 |
| Pouch Width         | 60-85 mm                                                  |
| Seal Style          | 3-side                                                    |
| Measuring Method    | Counting Plate                                            |
| Power               | 380V,50Hz,1.04Kw                                          |
| Packing Size        | 800*700*1600 mm                                           |
| Packing Weight      | 250 Kg                                                    |