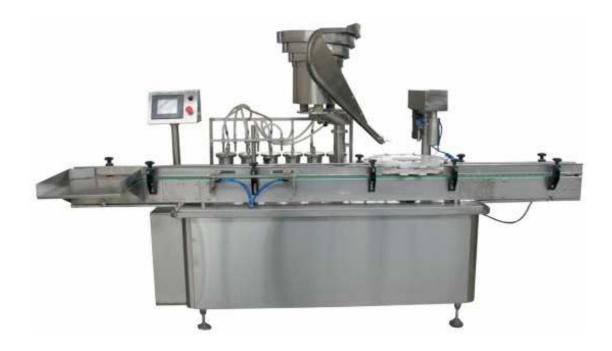

## KGF-Z Linear liquid filling& sealing machine

This machine is the main filling equipment of the oral liquid production line, which is mainly applied in the filling, covering and sealing of the 30 - 500 ml bottles. This machine combines filling and sealing, advanced design, compact structure, the Replacement of the bottle is very convenient.

## **Technical Parameters:**

| Production capacity | 3000 - 3600 bottles/hour                    |
|---------------------|---------------------------------------------|
| Applied bottle      | 30 - 500 ml, Glass bottle or plastic bottle |
| Sealing rate        | ≥ 99%                                       |
| Sealing method      | Screw cap, rolling screw lid or cover spin  |
| Power               | 2 KW                                        |
| Power supply        | AC,380V/50HZ 3 phase or customization       |
| Overall size        | 2900 x 1300 x 1656 mm                       |