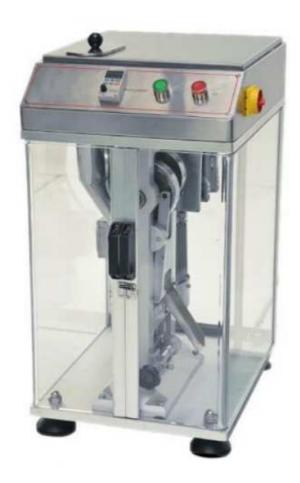

## **DP-12 Single Punch Tablet Press Machine**

DP-12 Single Punch Tablet Press Machine is to adsorb advanced technology successfully developed. It is Pharmaceutical, Laboratory and other industries first choice and able to press the power and granular material into tablets continuously and automatically. Materials high utilization, reasonable structure, convenient operation, small size, the depth of filling material and the thickness of the tablet can be continuously adjusted. All the function index of advanced machine level and full compliance with national GMP standard.

## **Technical Parameters:**

| Model                 | DP-12           |
|-----------------------|-----------------|
| Production Capacity   | 3600 pc/h       |
| Max. Pressure         | 50 KN           |
| Max. Tablet Diameter  | 12 mm           |
| Filling Depth         | 20 mm           |
| Max. Tablet Thickness | 8 mm            |
| Power                 | 220V/50Hz/1.1Kw |
| Packing Size          | 480×570×800 mm  |
| Packing Weight        | 120 Kg          |