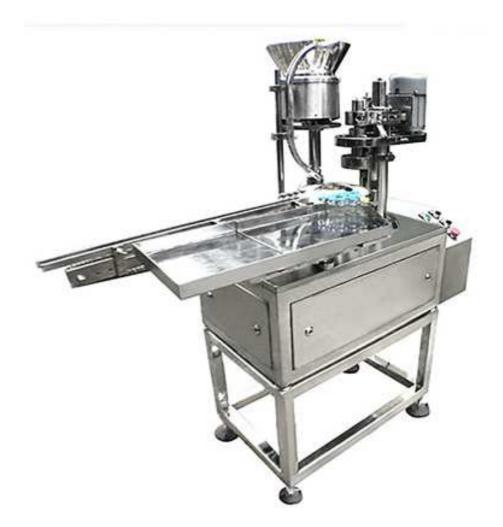

## KGL-W mini vial capping machine

KGL-W mini vial capping machine can seal the al cap onto the vial for pharmaceuticals, biochemicals, etc, after filling and coppering, the filled vial should be sealed by al cap. The mini type capping machine can be applied for sealing 2-50ml vial; it is the ideal equipment in research institute or labs.

## Main technical parameter:

| Vial size           | 2-50 ml            |
|---------------------|--------------------|
| Productive capacity | 10 - 30 vial /min. |
| Capping station     | 1                  |
| Qualified capping   | ≥99%               |
| Vial breaking       | ≤0.1%              |
| Speed reducer       | 120w               |
| Vibrator power      | 40~120 w           |
| Outside dimension   | 900×460×900 (mm)   |
| Weight              | 120 kg             |