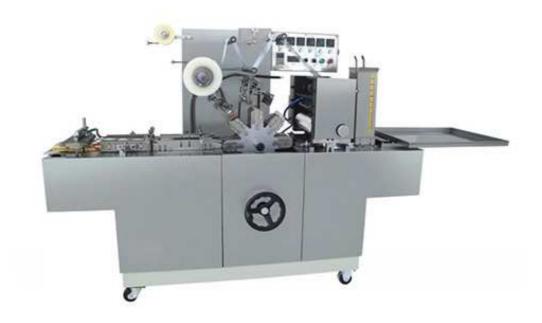

## BTB-300A Cellophane Wrapping Machine

This machine is widely applicable to the automatic film packaging (with gold tear tape) of various single boxed articles, such as the medicine, health products, foodstuff, daily cosmetics, stationery articles, and audiovisual products.

## **Performance Characteristics:**

- 1. No need to regulate the height of two work tops of the machine when the mould is replaced, no need to assemble or dismantle the material discharge chains and discharge hopper. Reduce the replacement time of the mould four hours to the present 30 minutes.
- 2. New-type double safeguard mechanisms are used, hence other spare parts will not be damaged when the machine runs out of step without the stop of the machine.
- Original unilateral hand swing device to prevent from shaking the machine adversely and the non-rotation of the hand wheel during the running of the machine can secure the security of the operator.
- 4. New-type double-rotary film cutting cutter can ensure no need to mill the blade during manyyear use of the machine, which overcomes the defect that the traditional stationary singlerotary film cutting cutter was easily worn.