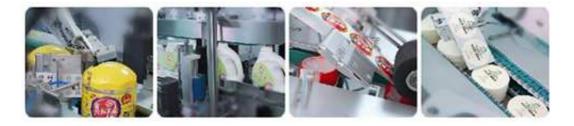

## Colamark

A922U Front/Back /Top and Orientation Wrap-around Labeling System

The A922U is a multi-function labeling system that can handle front/back and top labeling on the three sides of flat bottles. The system is also equipped with a wrap-around station for wrap-around labeling on round bottles with orientation, and a top labeling engine for labeling on the cap of the bottles. Using our proven bottle separation wheels, alignment chain, and hold-down belt mechanism, the front/side labeling of the system offers consistently high labeling precision. The wrap-around labeling mechanism uses a pneumatic arm to hold the bottle body for stationary rotation during labeling, allowing extra parallel precision for the label. The A922U is a versatile, easy to use and robust workhorse for your packaging line.