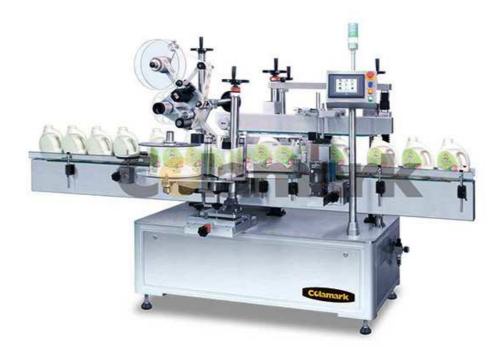

## Colamark

A922U Front/Back /Top and Orientation Wrap-around Labeling System

The A922U is a multi-function labeling system that can handle front/back and top labeling on the three sides of flat bottles. The system is also equipped with a wrap-around station for wrap-around labeling on round bottles with orientation, and a top labeling engine for labeling on the cap of the bottles. Using our proven bottle separation wheels, alignment chain, and hold-down belt mechanism, the front/side labeling of the system offers consistently high labeling precision. The wrap-around labeling mechanism uses a pneumatic arm to hold the bottle body for stationary rotation during labeling, allowing extra parallel precision for the label. The A922U is a versatile, easy to use and robust workhorse for your packaging line.