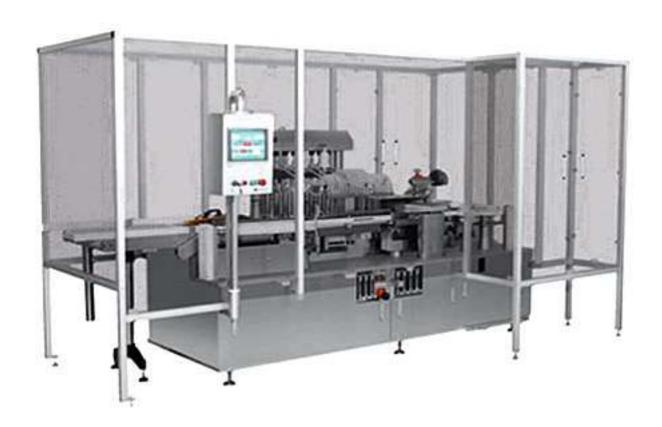

## Ampoule & Vial Liquid Filling & Rubber Stopping Machine AF 3000D

## Feature:

DAF is a Liquid Charger for both ampoules and vials.

As the Servo Controller Charger, not only does it guarantee accurate charging but it realizes complete charging status through stable flows of ampoules and vials.

- Accurate servo control filling system as standard. (Accuracy: ±0.1%)-
- Rotary slide dosing valve fillers; the proven precision filling system with large volume range.
- No vials no filling, no cap no stopping.
- Filling components made with stainless steel #316.
- Multi-step filling system is dropped and no flow-over comes.
- Simple operation and control.
- Easy and simple operation by touch screen.
- Easy maintenance / repair.
- Simple structure and easy size change-over.
- Complete compliance with GMP regulation.