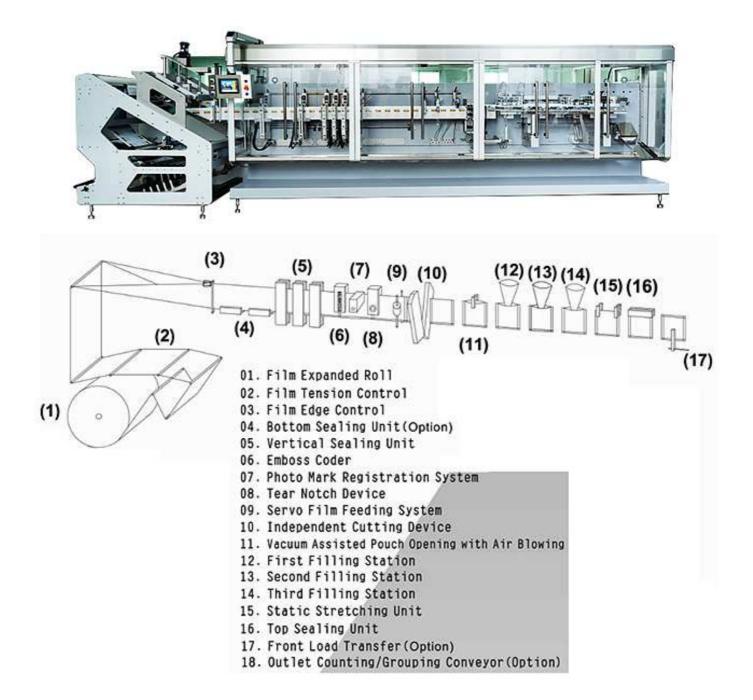

## **FEATURES:**

- 1. Machine by Full CAM Design, running high speed with high stability.
- 2. Operating Interface in Chinese/English.
- 3. Servo Film Feeding System, High Accuracy Photo Mark Registering.
- 4. Easy Size/Format Change within 30 minutes.
- 5. Available with Servo Auger Filler, Cup Filler, Piston Filler, Vibratory Feeder, Multi-Head Weigher, etc.
- 6. Including Hopper Level Detector available with Various kinds of Auto-Feeding System.
- 7. Including Various Detect Function, like End of Reel, Jointed Tape, Hopper Level, Photo-Mark Fault, No Open/No Fill, Empty Pouch Reject.