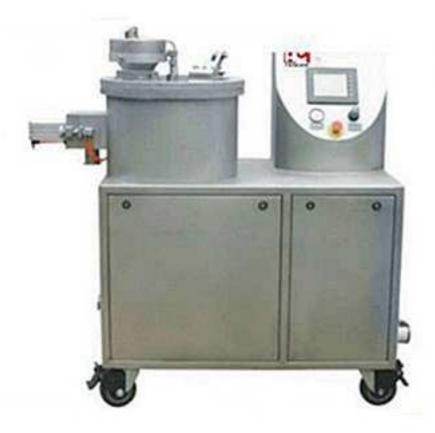

## HM PF-S series Pellet Spheroidizer

**Usage:** spheroidize compact cylindrical granules to get final pellet

**Working principle:** centrifugal turntable cut granule into suitable size, centrifugal force of turntable, friction force of gear and vessel wall, and air push force of turntable to make granule threedimensional helical rolling movement, so that even spheriodize granule into pellet.

Range: input granule diameter 0.4-3.0mm output pellet diameter 0.4-3.0mm

Finished product rate: >90%

Model: HM PF-S0.6/8

Capacity: 0.1-0.6(for lab)/1.0-8.0kgs/batch

Cycle time: 2-10min