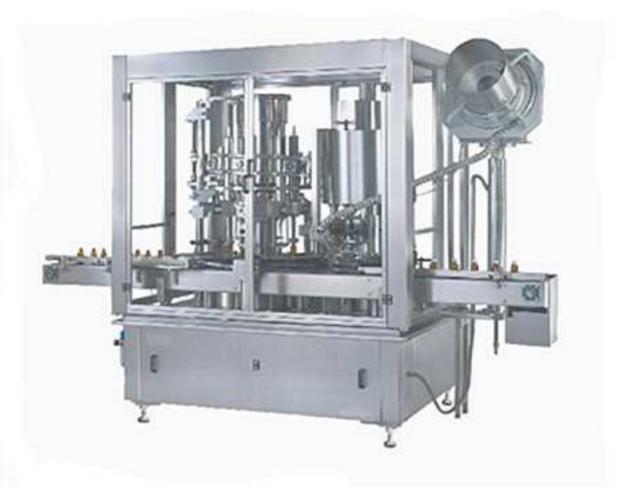

## Automatic Rotary Piston Filling Cum Sealing Machine PEW-N-RFSC-4/4

Automatic Rotary Piston Filling Cum Sealing Machine is versatile, self-supported on stainless steel leg with height adjustable adjustment system. The machine is precision built on sturdy welded steel frame completely enclose in stainless steel sheet and doors are provided to facilitate the servicing of machine, work on volumetric principle with rotary motion. The unit is made compact, versatile and enclosed in stainless steel elegantly matt finish body. No container No filling & No Sealing system arrangement is standard features of the machine.

## **Salient Features**

- Motorized Height Adjustments.
- Automatic chain washing system for conveyor belt.
- In-built pre-inspection.
- Nitrogen Flushing.
- Cap Elevator to feed caps to the cap feeding bowl.

## **Technical Specifications**

Model: PEW-N-RFSC-4/4

Output/Hour\* 1500 to 6000

Number of head/Syringe/cap 4/4

Direction of Movement\*\* Left to Right Fill Size\*\*\* 30 ml to 200 ml

Height of Conveyor \*\*